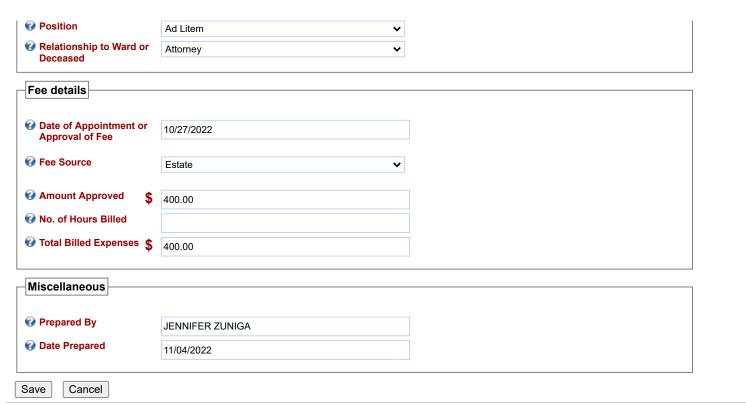

Welcome & UserID: 521680001

Home Add New Record Import XML Reports Data Management Logout

| Current Status: NEW RECORD            |                |    |  |
|---------------------------------------|----------------|----|--|
| Save Cancel                           |                |    |  |
| Reporting period                      |                |    |  |
| <b> ⊘</b> Month                       | Oct 🗸          |    |  |
| <b>②</b> Year                         | Oct •          |    |  |
|                                       |                |    |  |
| Reportable Activity                   |                |    |  |
| <b> ⊘</b> Type of Activity            | Fees ✓         |    |  |
| <b>❷</b> No Activity                  |                |    |  |
| <b> ⊘</b> Court                       | County Court 🗸 |    |  |
| Judge                                 | Merrell, Mark  |    |  |
| OR  Visiting Judge                    | Select   ✓     |    |  |
| Case Details                          |                |    |  |
| Case Details                          |                |    |  |
| <b>② Case Number</b>                  | 5533           |    |  |
| <b>② Case Style</b>                   | PROBATE        |    |  |
|                                       |                |    |  |
|                                       |                |    |  |
|                                       |                |    |  |
|                                       |                |    |  |
|                                       |                | 77 |  |
| Appointee details                     |                |    |  |
|                                       |                |    |  |
| Texas Attorney                        | $\checkmark$   |    |  |
| Texas Bar Number                      | 24072011       |    |  |
| First Name                            | Sterling       |    |  |
| Middle Name                           | Todd           |    |  |
| Last Name of Person or Name of Entity | Burleson       |    |  |
|                                       |                |    |  |
| <b></b> Suffix                        | II             |    |  |
|                                       |                | T  |  |
|                                       |                |    |  |